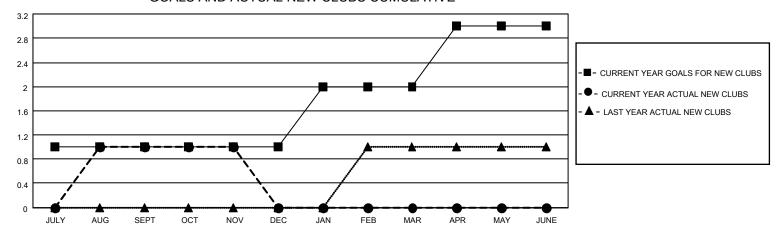

## District 5 NE

| Clubs         |               |             |               | Members               |                       |                         |                                                    |  |
|---------------|---------------|-------------|---------------|-----------------------|-----------------------|-------------------------|----------------------------------------------------|--|
|               | RESULTS FOR   | R 2020-2021 |               | RESULTS FOR 2020-2021 |                       |                         |                                                    |  |
| QUARTER       | NEW CLUB GOAL | NEW CLUBS   | DROPPED CLUBS | QUARTER MEMB          | ER GROWTH NET<br>GOAL | MEMBER GROWTH<br>ACTUAL | DROPPED<br>MEMBERS ACTUAL<br>(including transfers) |  |
| JULY/AUG/SEPT | 1             | 1           | 0             | JULY/AUG/SEPT         | 31                    | 63                      | 23                                                 |  |
| OCT/NOV/DEC   | 0             | 0           | 0             | OCT/NOV/DEC           | 40                    | 8                       | 14                                                 |  |
| JAN/FEB/MAR   | 1             | 0           | 0             | JAN/FEB/MAR           | 40                    | 0                       | 0                                                  |  |
| APR/MAY/JUNE  | 1             | 0           | 0             | APR/MAY/JUNE          | 39                    | 0                       | 0                                                  |  |

### GOALS AND ACTUAL NEW CLUBS CUMULATIVE