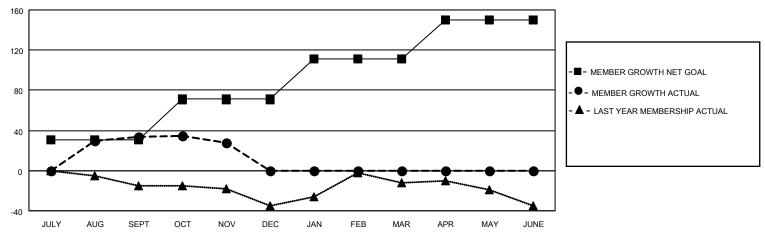

## District 5 NE

| Clubs         |               |             |               | Members               |                       |                         |                                                    |  |
|---------------|---------------|-------------|---------------|-----------------------|-----------------------|-------------------------|----------------------------------------------------|--|
|               | RESULTS FOR   | R 2020-2021 |               | RESULTS FOR 2020-2021 |                       |                         |                                                    |  |
| QUARTER       | NEW CLUB GOAL | NEW CLUBS   | DROPPED CLUBS | QUARTER MEMB          | ER GROWTH NET<br>GOAL | MEMBER GROWTH<br>ACTUAL | DROPPED<br>MEMBERS ACTUAL<br>(including transfers) |  |
| JULY/AUG/SEPT | 1             | 1           | 0             | JULY/AUG/SEPT         | 31                    | 63                      | 23                                                 |  |
| OCT/NOV/DEC   | 0             | 0           | 0             | OCT/NOV/DEC           | 40                    | 8                       | 14                                                 |  |
| JAN/FEB/MAR   | 1             | 0           | 0             | JAN/FEB/MAR           | 40                    | 0                       | 0                                                  |  |
| APR/MAY/JUNE  | 1             | 0           | 0             | APR/MAY/JUNE          | 39                    | 0                       | 0                                                  |  |

### GOALS AND ACTUAL MEMBERS CUMULATIVE

| DROPPED CLUBS: 0 |    | 17 CLUBS OF 53 ADDED 1 OR MORE | GENDER DISTRIBUTION       |               |     |
|------------------|----|--------------------------------|---------------------------|---------------|-----|
|                  |    | NEW MEMBERS                    | MALE                      | 911 (74.61%)  |     |
|                  |    |                                | FEMALE                    | 310 (25.39%)  |     |
| DROPPED MEMBERS  |    |                                |                           |               |     |
| DECEASED         | 8  | CLICK HERE FOR CUMULATIVE      | TOTAL FAMILY UNIT MEMBERS |               | 127 |
| CLUB CANCELLED   | 0  | MEMBERSHIP DATA                |                           |               | 0.5 |
| OTHER            | 29 | FAMILY MEMBERS PAYING HALF     |                           | S PAYING HALF | 65  |
| TOTAL            | 37 |                                |                           |               |     |